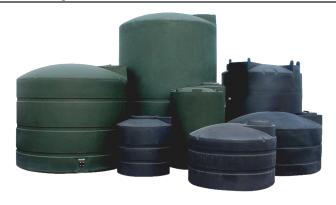

### **ABOVE GROUND POLY STORAGE TANKS**

### **Snyder Industries Water Storage Tanks**

| Size                 | Color | List Price |   |
|----------------------|-------|------------|---|
| 500 Gallon Vertical  | Black | \$         | - |
| 1000 Gallon Vertical | Black | \$         | - |
| 1200 Gallon Vertical | Black | \$         | - |
| 1600 Gallon Vertical | Black | \$         | - |
| 2500 Gallon Vertical | Black | \$         | - |
| 3000 Gallon Vertical | Black | \$         | - |
| 5000 Gallon Vertical | Black | \$         | - |

<sup>\*</sup>NSF Certified, for water storage only.

<sup>\*</sup>Also available in Mocha and Green

| Gallons | Diameter | Height | Opening |
|---------|----------|--------|---------|
| 500     | 48"      | 76"    | 20"     |
| 1000    | 60"      | 89"    | 20"     |
| 1200    | 86"      | 56.5"  | 20"     |
| 1600    | 86"      | 71"    | 20"     |
| 2500    | 96"      | 90"    | 26"     |
| 3000    | 102"     | 97"    | 26"     |
| 5000    | 102"     | 159"   | 26"     |