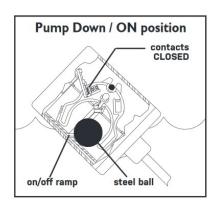

#### **PRESSURE SWITCHES**

| Model # | Pressure<br>Setting | Description / Features            | List | Price |
|---------|---------------------|-----------------------------------|------|-------|
| 1040    | 20/40               | Standard Water Pump Switch        | \$   | -     |
| 1041    | 30/50               | Standard Water Pump Switch        | \$   | -     |
| 1042    | 40/60               | Standard Water Pump Switch        | \$   | -     |
| 1043    | 20/40               | Pump Switch With Low Cut-Off      | \$   | -     |
| 1044    | 30/50               | Pump Switch With Low Cut-Off      | \$   | -     |
| 1045    | 40/60               | Pump Switch With Low Cut-Off      | \$   | -     |
| 1046    | 20/40               | Heavy Duty Commercial Pump Switch | \$   | -     |
| 1047    | 30/50               | Heavy Duty Commercial Pump Switch | \$   | -     |
| 1048    | 40/60               | Heavy Duty Commercial Pump Switch | \$   | -     |
| 1049    | 60/80               | Heavy Duty Commercial Pump Switch | \$   | -     |
|         |                     |                                   |      |       |

<sup>\*</sup>Standard, low pressure cutoff or HD switches available

| Model #     | Pressure<br>Setting | Description / Features                             | List Price |   |  |
|-------------|---------------------|----------------------------------------------------|------------|---|--|
| FSG-2       | 20/40               | Standard Water Pump Switch                         | \$         | - |  |
| FSG-2       | 30/50               | Standard Water Pump Switch                         | \$         | - |  |
| FSG-2       | 40/60               | Standard Water Pump Switch                         | \$         | - |  |
| FSG-2 (M-1) | 20/40               | Pump Switch With Manual Cut-Off                    | \$         | - |  |
| FSG-2 (M-1) | 30/50               | Pump Switch With Manual Cut-Off                    | \$         | - |  |
| FSG-2 (M-4) | 20/40               | Pump Switch With Low Cut-Off                       | \$         | - |  |
| FSG-2 (M-4) | 30/50               | Pump Switch With Low Cut-Off                       | \$         | - |  |
| GSG-2       | 20/40               | Heavy Duty Commercial Pump Switch                  | \$         | - |  |
| GSG-2       | 30/50               | Heavy Duty Commercial Pump Switch                  | \$         | - |  |
| GSG-2       | 40/60               | Heavy Duty Commercial Pump Switch                  | \$         | - |  |
| GHG-2       | 40/60               | Heavy Duty Commercial Pump Switch (High Pressure ) | \$         | - |  |
| GHG-2       | 60/80               | Heavy Duty Commercial Pump Switch (High Pressure ) | \$         | - |  |

 $<sup>{}^{*}\</sup>mathsf{GS}$  Series for use in higher HP applications

| NEMA A Type 1 Enclosure |                            | Cut-Out Differ- Electrical Rating |             |        |       |       | gs - Hor | s - Horsepower |       |     |          |      |
|-------------------------|----------------------------|-----------------------------------|-------------|--------|-------|-------|----------|----------------|-------|-----|----------|------|
| Model                   | Special                    | Poles                             | PSI Differ- |        | 1 Pha | se AC | Po       | lyphase        | AC    | Dir | ect Curr | ent  |
| No.                     | Features                   |                                   | Range       | entiai | 110V  | 220V  | 220V     | 440V           | 550V  | 32V | 115V     | 230V |
| FSG2                    | Standard Pump Switch       | 2                                 | 20-65       | 15-30  | 1 1/2 | 2     | 2        | -              | 3-    | 1/4 | -        | -    |
| FSG2 (M1)               | Manual Cut-Off Lever       | 2                                 | 20-65       | 15-30  | 1 1/2 | 2     | 2        | 95/4           | 0.050 | 1/4 | (7.4 )   | 970  |
| FSG2 (M4)               | Low Pressure Cut-Off Lever | 2                                 | 20-65       | 15-30  | 1 1/2 | 2     | 2        | -              | -     | 1/4 | -        | -    |
| GSG2                    | Heavy Duty Pump Switch     | 2                                 | 20-80       | 14-43  | 2     | 3     | 5        | 5              | 5     | 1/2 | 1        | 1    |
| GHG2                    | Heavy Duty Pump Switch     | 2                                 | 65-200      | 25-60  | 2     | 3     | 5        | 5              | 5     | 1/2 | 1        | 1    |