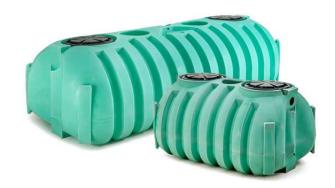

# **BELOW GROUND POLY SEPTIC TANKS**

### **Snyder Industries Septic Tanks**

| Size Compartr                      |        | List Price |
|------------------------------------|--------|------------|
| 500 Gallon Low Profile Septic Tank | Single | \$ -       |
| 750 Gallon Septic Tank             | Double | \$ -       |
| 1000 Gallon Septic Tank            | Double | \$ -       |
| 1250 Gallon Septic Tank            | Double | \$ -       |
| 1500 Gallon Septic Tank            | Double | \$ -       |

| Gallons | Length | Width | Height | Opening |
|---------|--------|-------|--------|---------|
| 300     | 48½"   | 48½"  | 49½"   | 1-20"   |
| 750     | 92"    | 60"   | 51"    | 2-20"   |
| 1000    | 127"   | 60"   | 51"    | 2-20"   |
| 1250    | 157"   | 60"   | 51"    | 2-20"   |
| 1500    | 157"   | 69"   | 51"    | 2-20"   |