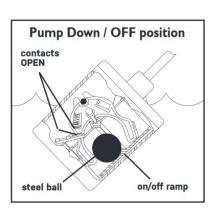

#### **PRESSURE SWITCHES**

| Model # | Pressure<br>Setting | Description / Features            | List | Price |
|---------|---------------------|-----------------------------------|------|-------|
| 1040    | 20/40               | Standard Water Pump Switch        | \$   | -     |
| 1041    | 30/50               | Standard Water Pump Switch        | \$   | -     |
| 1042    | 40/60               | Standard Water Pump Switch        | \$   | -     |
| 1043    | 20/40               | Pump Switch With Low Cut-Off      | \$   | -     |
| 1044    | 30/50               | Pump Switch With Low Cut-Off      | \$   | -     |
| 1045    | 40/60               | Pump Switch With Low Cut-Off      | \$   | -     |
| 1046    | 20/40               | Heavy Duty Commercial Pump Switch | \$   | -     |
| 1047    | 30/50               | Heavy Duty Commercial Pump Switch | \$   | -     |
| 1048    | 40/60               | Heavy Duty Commercial Pump Switch | \$   | -     |
| 1049    | 60/80               | Heavy Duty Commercial Pump Switch | \$   | -     |
|         |                     |                                   |      |       |

<sup>\*</sup>Standard, low pressure cutoff or HD switches available

| Model #     | Pressure<br>Setting | Description / Features                             | List Price |   |  |
|-------------|---------------------|----------------------------------------------------|------------|---|--|
| FSG-2       | 20/40               | Standard Water Pump Switch                         | \$         | - |  |
| FSG-2       | 30/50               | Standard Water Pump Switch                         | \$         | - |  |
| FSG-2       | 40/60               | Standard Water Pump Switch                         | \$         | - |  |
| FSG-2 (M-1) | 20/40               | Pump Switch With Manual Cut-Off                    | \$         | - |  |
| FSG-2 (M-1) | 30/50               | Pump Switch With Manual Cut-Off                    | \$         | - |  |
| FSG-2 (M-4) | 20/40               | Pump Switch With Low Cut-Off                       | \$         | - |  |
| FSG-2 (M-4) | 30/50               | Pump Switch With Low Cut-Off                       | \$         | - |  |
| GSG-2       | 20/40               | Heavy Duty Commercial Pump Switch                  | \$         | - |  |
| GSG-2       | 30/50               | Heavy Duty Commercial Pump Switch                  | \$         | - |  |
| GSG-2       | 40/60               | Heavy Duty Commercial Pump Switch                  | \$         | - |  |
| GHG-2       | 40/60               | Heavy Duty Commercial Pump Switch (High Pressure ) | \$         | - |  |
| GHG-2       | 60/80               | Heavy Duty Commercial Pump Switch (High Pressure ) | \$         | - |  |

 $<sup>{}^{*}\</sup>mathsf{GS}$  Series for use in higher HP applications

| NEMA A Type 1 Enclosure |                            | Cut-Out Differ- Electrical Rating |             |        |       |       | gs - Hor | s - Horsepower |       |     |          |      |
|-------------------------|----------------------------|-----------------------------------|-------------|--------|-------|-------|----------|----------------|-------|-----|----------|------|
| Model                   | Special                    | Poles                             | PSI Differ- |        | 1 Pha | se AC | Po       | lyphase        | AC    | Dir | ect Curr | ent  |
| No.                     | Features                   |                                   | Range       | entiai | 110V  | 220V  | 220V     | 440V           | 550V  | 32V | 115V     | 230V |
| FSG2                    | Standard Pump Switch       | 2                                 | 20-65       | 15-30  | 1 1/2 | 2     | 2        | -              | 3-    | 1/4 | -        | -    |
| FSG2 (M1)               | Manual Cut-Off Lever       | 2                                 | 20-65       | 15-30  | 1 1/2 | 2     | 2        | 95/4           | 0.050 | 1/4 | (7.4 )   | 970  |
| FSG2 (M4)               | Low Pressure Cut-Off Lever | 2                                 | 20-65       | 15-30  | 1 1/2 | 2     | 2        | -              | -     | 1/4 | -        | -    |
| GSG2                    | Heavy Duty Pump Switch     | 2                                 | 20-80       | 14-43  | 2     | 3     | 5        | 5              | 5     | 1/2 | 1        | 1    |
| GHG2                    | Heavy Duty Pump Switch     | 2                                 | 65-200      | 25-60  | 2     | 3     | 5        | 5              | 5     | 1/2 | 1        | 1    |